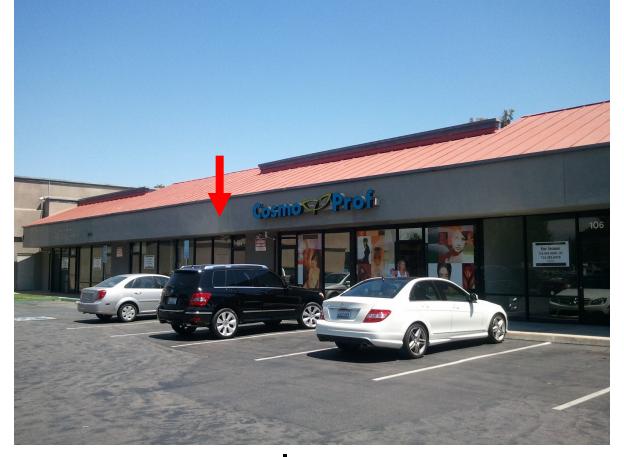

## Main & Rincon Signalized Hard Corner

- Inline, High Identity Location
- Open, Flexible Floor Plan
- Heavily Trafficked Corner 30,000 ADT (apprx.)
- Former Mailbox Store—Some Fixtures Included

### Floor Plan 541 N Main St, #104 <u>PepBoys</u> Plaza

This corner location is <u>high identity</u> for consumers traveling between Corona to Norco along Main Street. 400+ Unit, New Multi-Family Development Under Construction across Main Street.