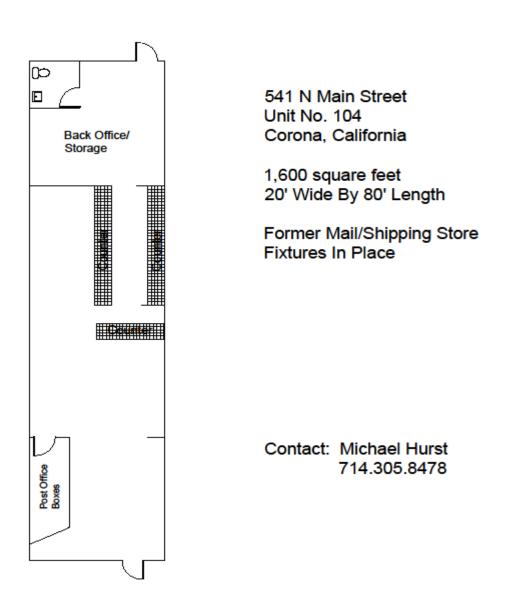

# 1,600 ± SF Available

### Floor Plan 541 N Main St, #104 <u>PepBoys</u> Plaza

This corner location is <u>high identity</u> for consumers traveling between Corona to Norco along Main Street. 400+ Unit, New Multi-Family Development Under Construction across Main Street.